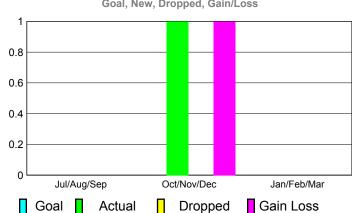

### 2010-2011 GMT Reports for District (or Undistricted) District 108IB2

|             | New<br>Club |       | Actual<br>Dropped | Gain/<br>Loss of | Gain/<br>Loss of |
|-------------|-------------|-------|-------------------|------------------|------------------|
| Month       | Goal        | Clubs | <u>Clubs</u>      | <u>Clubs</u>     | <u>Clubs</u>     |
| Jul/Aug/Sep | 0           | 0     | 0                 | 0                | 0                |
| Oct/Nov/Dec | 0           | 1     | 0                 | 1                | 0                |
| Jan/Feb/Mar | 0           | 0     | 0                 | 0                | 1                |
| Totals      | 0           | 1     | 0                 | 1                | 1                |