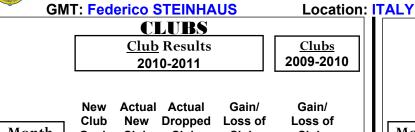

### 2010-2011 GMT Reports for District (or Undistricted) District 108IB2

|             | New<br>Club |       | Actual<br>Dropped | Gain/<br>Loss of | Gain/<br>Loss of |
|-------------|-------------|-------|-------------------|------------------|------------------|
| Month       | Goal        | Clubs | <u>Clubs</u>      | <u>Clubs</u>     | <u>Clubs</u>     |
| Jul/Aug/Sep | 0           | 0     | 0                 | 0                | 0                |
| Oct/Nov/Dec | 0           | 1     | 0                 | 1                | 0                |
| Jan/Feb/Mar | 0           | 0     | 0                 | 0                | 1                |
| Totals      | 0           | 1     | 0                 | 1                | 1                |

# Club Results 2010-2011 Goal, New, Dropped, Gain/Loss