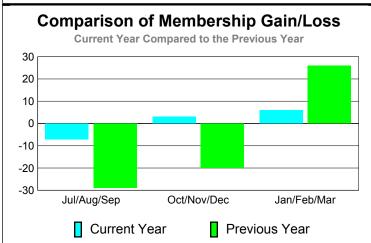

# GMT CA: 4

|             | <u>N</u>                   | Member<br>201                | Membership<br>2009-2010          |                                 |                                 |
|-------------|----------------------------|------------------------------|----------------------------------|---------------------------------|---------------------------------|
| Month       | Net<br>Memb<br><u>Goal</u> | Actual<br>New<br><u>Memb</u> | Actual<br>Dropped<br><u>Memb</u> | Gain/<br>Loss of<br><u>Memb</u> | Gain/<br>Loss of<br><u>Memb</u> |
| Jul/Aug/Sep | 1                          | 14                           | -21                              | -7                              | -29                             |
| Oct/Nov/Dec | 10                         | 50                           | -47                              | 3                               | -20                             |
| Jan/Feb/Mar | 18                         | 28                           | -22                              | 6                               | 26                              |
| Totals      | 29                         | 92                           | -90                              | 2                               | -23                             |