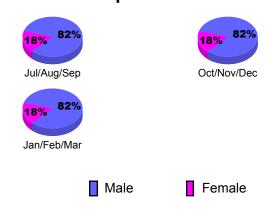

</u> | Gain/<br>Loss of<br><u>Memb</u> |
| Jul/Aug/Sep | 1                          | 14                           | -21                              | -7                              | -29                             |
| Oct/Nov/Dec | 10                         | 50                           | -47                              | 3                               | -20                             |
| Jan/Feb/Mar | 18                         | 28                           | -22                              | 6                               | 26                              |
| Totals      | 29                         | 92                           | -90                              | 2                               | -23                             |







## **Gender Comparison 2010-2011**