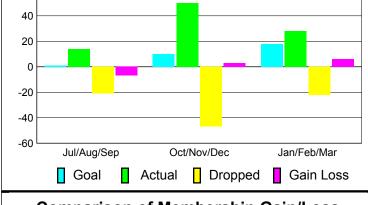

# Club Results 2010-2011 Goal, New, Dropped, Gain/Loss

# GMT CA: 4

|             | <u>N</u>                   | Member<br>201                | Membership<br>2009-2010          |                                 |                                 |
|-------------|----------------------------|------------------------------|----------------------------------|---------------------------------|---------------------------------|
| Month       | Net<br>Memb<br><u>Goal</u> | Actual<br>New<br><u>Memb</u> | Actual<br>Dropped<br><u>Memb</u> | Gain/<br>Loss of<br><u>Memb</u> | Gain/<br>Loss of<br><u>Memb</u> |
| Jul/Aug/Sep | 1                          | 14                           | -21                              | -7                              | -29                             |
| Oct/Nov/Dec | 10                         | 50                           | -47                              | 3                               | -20                             |
| Jan/Feb/Mar | 18                         | 28                           | -22                              | 6                               | 26                              |
| Totals      | 29                         | 92                           | -90                              | 2                               | -23                             |